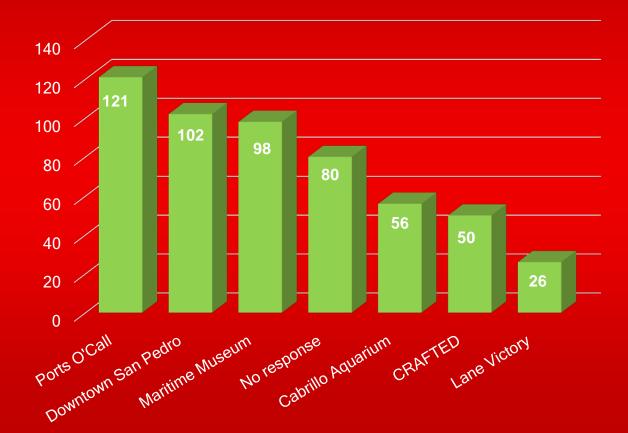

# Did you visit any other attractions while you visited the LA Waterfront?

Visitation